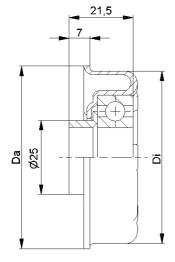

C Housing: Steel, Zinc plated C Distance Bush: Plastic

**G** Bearing 6205

MTS-47

MTS-89x3,0.47

MTS-108x3,25.47

Туре

**MTS-47** 

**D** [mm] 89 - 108

**d** [mm] 25

C [daN] 250

**T** [°C] 0° - 100°

Carton [pcs.]

50