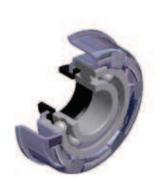

**c** Housing: Steel, Zinc plated

C Distance Bush: Plastic

**G** Bearing 6004

MTS-44

**d** [mm] 16; 17; SW14

**C** [daN] 250

**T** [°C] 0° - 100°

FP '