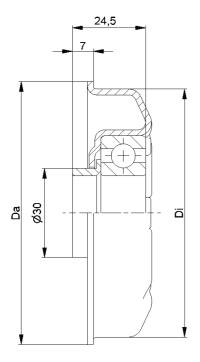

| MTS-46                       |         |         |                            |  |
|------------------------------|---------|---------|----------------------------|--|
| Туре                         | Di ±0.1 | Da ±0.2 | Load Rating <b>C</b> [daN] |  |
| MTS-63,5x2,9.46              | 58,1    | 61,5    | 200                        |  |
| Other dimensions on request! |         |         |                            |  |

**T** [°C] 0° - 100°

| MTS-44          |         |         |                            |  |  |
|-----------------|---------|---------|----------------------------|--|--|
| Туре            | Di ±0.1 | Da ±0.2 | Load Rating <b>C [daN]</b> |  |  |
| MTS-80x2,0.44   | 76,5    | 79,5    | 250                        |  |  |
| MTS-80x3,0.44   | 74,5    | 79,5    | 250                        |  |  |
| MTS-89x3,0.44   | 83,5    | 88,5    | 250                        |  |  |
| MTS-89x3,25.44  | 83,0    | 88,5    | 250                        |  |  |
| MTS-108x3,25.44 | 102,0   | 107,5   | 250                        |  |  |