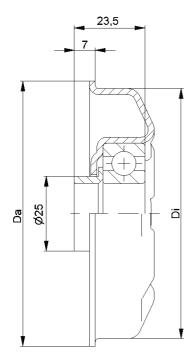

----------------------|--|
| Туре                         | Di ±0.1 | Da ±0.2 | Load Rating <b>C</b> [daN] |  |
| MTS-63,5x2,9.46              | 58,1    | 61,5    | 200                        |  |
| Other dimensions on request! |         |         |                            |  |

**c** Housing: Steel, Zinc plated

C Distance Bush: Plastic

**G** Bearing 6004



MTS-44











**d** [mm] 16; 17; SW14



**C** [daN] 250



**T** [°C] 0° - 100°



FP '



Carton [pcs.]

50

## MTS-44 Load Rating Di ±0.1 Da ±0.2 Type C [daN] MTS-80x2,0.44 76,5 250 79,5 MTS-80x3,0.44 74,5 79,5 250 MTS-89x3,0.44 83,5 88,5 250 MTS-89x3,25.44 83,0 88,5 250 MTS-108x3,25.44 102,0 107,5 250

## Other dimensions on request!

**G** Housing: Steel, Zinc plated

**G** Reducing Bush: Plastic

C Bearing 6204

MTS-44







**D** [mm] 80 - 108



**d** [mm]



**C** [daN] 250



**T** [°C] 0° - 100°



| MTS-44          |         |         |                            |  |  |
|-----------------|---------|---------|----------------------------|--|--|
| Туре            | Di ±0.1 | Da ±0.2 | Load Rating <b>C [daN]</b> |  |  |
| MTS-80x2,0.44   | 76,5    | 79,5    | 250                        |  |  |
| MTS-80x3,0.44   | 74,5    | 79,5    | 250                        |  |  |
| MTS-89x3,0.44   | 83,5    | 88,5    | 250                        |  |  |
| MTS-89x3,25.44  | 83,0    | 88,5    | 250                        |  |  |
| MTS-108x3,25.44 | 102,0   | 107,5   | 250                        |  |  |

## Other dimensions on request!

**G** Housing: Steel, Zinc plated

C Distance Bush: Plastic

**G** Bearing 6204