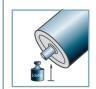

**c** Housing: Steel, Zinc plated

C Distance Bush: Plastic

**G** Bearing 6004

MTS-44

**d** [mm] 16; 17; SW14

**C** [daN] 250

**T** [°C] 0° - 100°

FP '