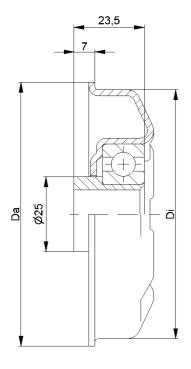

C Housing: Steel, Zinc plated C Distance Bush: Plastic

**G** Bearing 6205

MTS-47

MTS-89x3,0.47

MTS-108x3,25.47

Туре

**MTS-47** 

**D** [mm] 89 - 108

**d** [mm] 25

C [daN] 250

**T** [°C] 0° - 100°

Carton [pcs.]

50