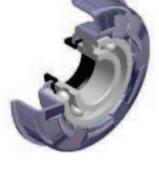

C Housing: Steel, Zinc plated C Distance Bush: Plastic

**G** Bearing 6205

MTS-47

MTS-89x3,0.47

MTS-108x3,25.47

Туре

**MTS-47** 

**D** [mm] 89 - 108