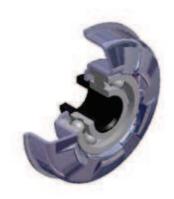

**c** Housing: Steel, Zinc plated

C Distance Bush: Plastic

**G** Bearing 6004

MTS-44

**d** [mm] 16; 17; SW14

**C** [daN] 250

**T** [°C] 0° - 100°

FP '