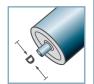

MTS-46

**D** [mm] 63,5

**d** [mm] 20

**C** [daN] 200

**T** [°C] 0° - 100°

FP 2

Carton [pcs.]

50