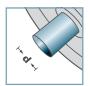

**c** Housing: Steel, Zinc plated

C Distance Bush: Plastic

**G** Bearing 6004

MTS-44

**d** [mm] 16; 17; SW14

**C** [daN] 250

**T** [°C] 0° - 100°

FP '

C Housing: Steel, Zinc plated C Distance Bush: Plastic

**G** Bearing 6205

MTS-47

MTS-89x3,0.47

MTS-108x3,25.47

Туре

**MTS-47** 

**D** [mm] 89 - 108