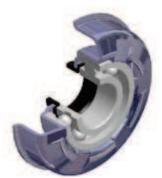

**c** Housing: Steel, Zinc plated

C Distance Bush: Plastic

**G** Bearing 6004

MTS-44

**d** [mm] 16; 17; SW14

**C** [daN] 250

**T** [°C] 0° - 100°

FP '