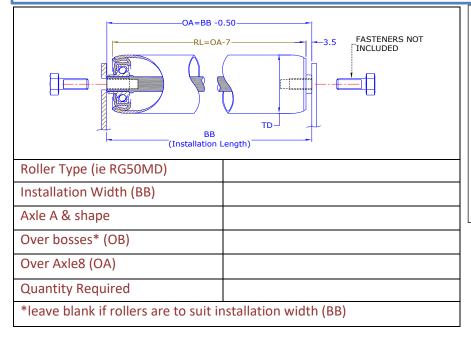

M2M ORDER CODE AXLE DIA FOLLOWED BY OB & OA (EXAMPLE RG80MDAX810-340 BB

IMPORTANT: Load Capacity calculated on standard lengths. Please ask to confirm advisable load on quotation/order.

Bearing housing: steel swaged