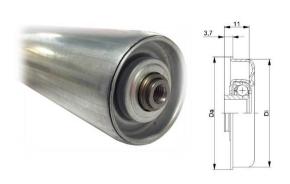

## RG 1200 Series AX8 (Female Thread) Rollers for manual handling -BZP STEEL

RG 1200 series are general purpose steel rollers with Greased bearings for medium to heavy manual applications

| Found in >     | MATERIAL                      | TUBE EXTRAS    |  |
|----------------|-------------------------------|----------------|--|
| Manual         | Zina Dlatad                   | BS 54 OR BS60  |  |
| Conveyors      | Zinc Plated                   | Sleeve         |  |
|                | (BZP) tube                    | RG50MD ONLY    |  |
| Despatch Areas | Steel bearings &  Steel axles | Bonded Rubber  |  |
| Airports       |                               | Polyurethane   |  |
| Packing Lines  | Steel axies                   | O Ring grooved |  |

|  | Roller<br>Type     | Roller Diameter | Female Thread<br>available | Axle code<br>Followed by<br>thread | Bearing Type<br>+Housing | Load<br>Capacity† |
|--|--------------------|-----------------|----------------------------|------------------------------------|--------------------------|-------------------|
|  | RGM50AX8X-XXX BB   | Ø50 x1.5 wall   | M8x16 M10x24               | AX88 / AX810 /                     | MTR50 .30+steel          | 120kgF udl        |
|  | RGM50MDAX8X-XXX BB | Ø51 x2 wall     | M8x16 M10x24               | AX88 / AX810 /                     | MTR50 .30+steel          | 120kgF udl        |
|  | RG60MDAX8X-XXX BB  | Ø60 x2 wall     | M8x16 M10x24 M12x30        | AX88 / AX810 /<br>AX812            | MTR60 .30+steel          | 160kgF udl        |
|  | RG80MDAX8-X-XXX BB | Ø80 x2 wall     | M8x16 M10x24               | AX88 / AX810 /                     | MTR80 .30+steel          | 180kgF udl        |
|  |                    |                 |                            |                                    |                          |                   |