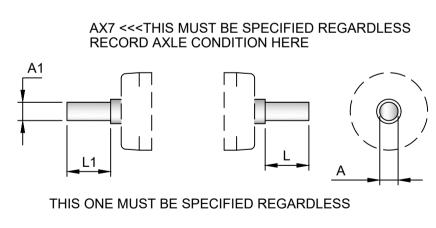

## **AED Rollers Ltd**

UNIT 3, ALBION WORKS, MOOR STREET, BRIERLEY HILL, WEST MIDS. ENGLAND. DY5 3SZ T. +44 (0) 1384 77427. F +44 (0) 1384 261843. WWW.AEDROLLERS.COM

MOWER BRAND: MOWER YEAR: MODEL NO : OF **OVER FACE AXLE CONDITION AXLE CONDITION** SEE TABLE 2 A1 OS **OVER SHOULDER** TD Α1 AX6 RECORD AXLE CONDITION HERE RECORD AXLE CONDITION HERE FT SIZE AX7 <<<THIS MUST BE SPECIFIED REGARDLESS **BOTH SIDE YES/NO** FT SIZE LENGTH RECORD AXLE CONDITION HERE

AX6 MALE THREAD AX3 D-FLAT AX7
TURNED DOWN

AX10 CROSS DRILLED

DRAWN: P. BEVAN

DATE:

TITLE: MADE TO MEASURE MOWER ROLL