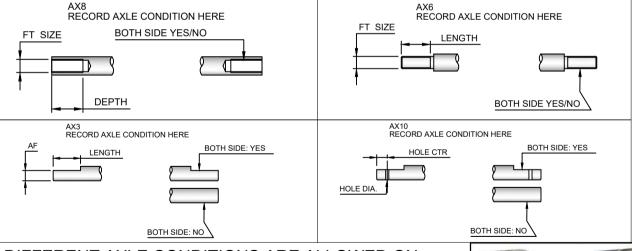

## **AED Rollers Ltd**

UNIT 3, ALBION WORKS, MOOR STREET, BRIERLEY HILL, WEST MIDS. ENGLAND. DY5 3SZ T. +44 (0) 1384 77427. F +44 (0) 1384 261843. WWW.AEDROLLERS.COM

MOWER BRAND: MOWER YEAR: MODEL NO : OF **OVER FACE AXLE CONDITION AXLE CONDITION** SEE TABLE 2 A1 OS **OVER SHOULDER** TD Α1 AX6 RECORD AXLE CONDITION HERE RECORD AXLE CONDITION HERE FT SIZE AX7 <<<THIS MUST BE SPECIFIED REGARDLESS **BOTH SIDE YES/NO** FT SIZE LENGTH RECORD AXLE CONDITION HERE

DIFFERENT AXLE CONDITIONS ARE ALLOWED ON SAME ROLLER.

FOR EXAMPLE; AX8 R/H SIDE & AX3 L/H SIDE PLEASE CLEARLY INDICATE ON THIS SHEET. THESE ARE MADE TO MEASURE AND CANNOT BE RETURNED......

AX8
FEMALE THREAD

AX6 MALE THREAD AX3 D-FLAT AX7
TURNED DOWN

AX10 CROSS DRILLED

DRAWN: P. BEVAN

DATE:

TITLE: MADE TO MEASURE MOWER ROLL