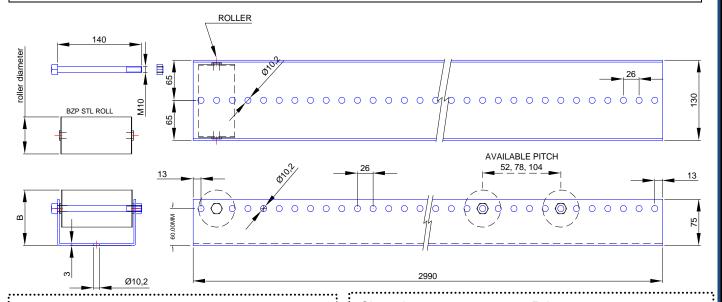

U-Section frames are a robust galvanised steel 3mm thick with bright zinc plate finish with central Ø10 fixing holes running along length (underneath) at 26mm pitches.

Available rollers are Ø40, Ø50 or Ø60 set at 52, 78 or 104mm pitch. Rollers are bolted in position to make for secure fixing but can be easily removed to allow additional rollers/brake rollers to be fitted.

- Frames are stocked in 3M (2990mm)
- Frame lengths can be cut down to suit individual requirements
- Rollers can be easily removed to additional fitting such as brake roller

| PART No. followed by pitch | TRACK LENGTH<br>(eg 12 x1.5m) | ROLLER PITCH |    |     | ROLLER             | В    |
|----------------------------|-------------------------------|--------------|----|-----|--------------------|------|
| GT40-NR2000-               | х 3М                          | 52           | 78 | 104 | RG40-10-<br>NR2000 | 80MM |
| GT50-NR2000-               | х 3М                          | 52           | 78 | 104 | RG50-10-<br>NR2000 | 85MM |
| GT60-NR2000-               | x 3M                          | -            | 78 | 104 | RG60-10-<br>NR2000 | 90MM |