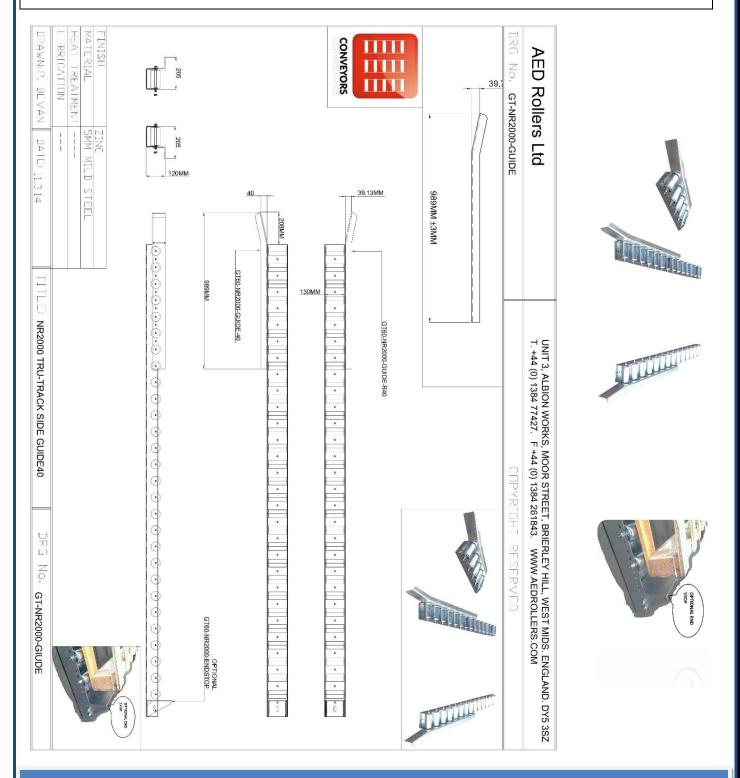

# **OPTIONAL EXTRAS**

### Series type: GT-NR2000

#### Pallet Steel gravity track fitted Side Guides and or Pallet End Stop

| Description             | FINISH | PART No.              | Compatible with All GT NR2000 frames | ALL FIXINGS<br>SUPPLIED | Price<br>+VAT |
|-------------------------|--------|-----------------------|--------------------------------------|-------------------------|---------------|
| RIGHT HAND PALLET GUIDE | BZP    | GT60-NR2000-GUIDE-R40 | YES                                  | YES                     | £16           |
| LEFT HAND PALLET GUIDE  | BZP    | GT60-NR2000-GUIDE-40  | YES                                  | YES                     | £16           |
| END STOP                | BZP    | GT60-NR2000-ENDSTOP   | YES                                  | YES                     | £35           |