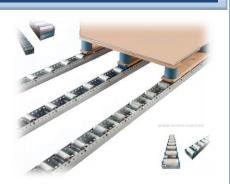

# **Live Storage Gravity Conveyor Track**

#### **Series type: NR2000**

#### Pallet Steel gravity track fitted with Steel Rollers

If fitted with Steel rolls Ø40 Prefix series type with GT40-If fitted with Steel rolls Ø50 Prefix series type with GT50-If fitted with Steel rolls Ø60 Prefix series type with GT60-

U-Section frames are a robust galvanised steel 3mm thick with bright zinc plate finish with central Ø10 fixing holes running along length (underneath) at 26mm pitches.

Available rollers are Ø40, Ø50 or Ø60 set at 52, 78 or 104mm pitch. Rollers are bolted in position to make for secure fixing but can be easily removed to allow additional rollers/brake rollers to be fitted.