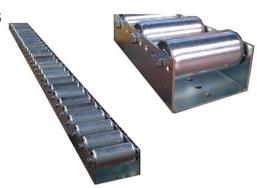

## Pallet Steel gravity track fitted with Steel Rollers

If fitted with Steel rolls ø50 suffix series type with GT50-

If fitted with Steel rolls ø60 suffix series type with GT60-

U-Section frames are a robust steel 3mm thick with bright zinc plate finish with central ø10 fixing holes running along length (underneath) at 26mm pitches.

Available rollers are ø50 or ø60 set at 104mm pitch. Rollers are bolted in position to make for secure fixing but can also be easily removed to allow additional rollers/brake rollers to be fitted.

- Frames are stocked in 3M (2990mm)
- Frame lengths can be cut down to suit individual requirements
- Rollers can be easily removed to additional fitting such as brake roller