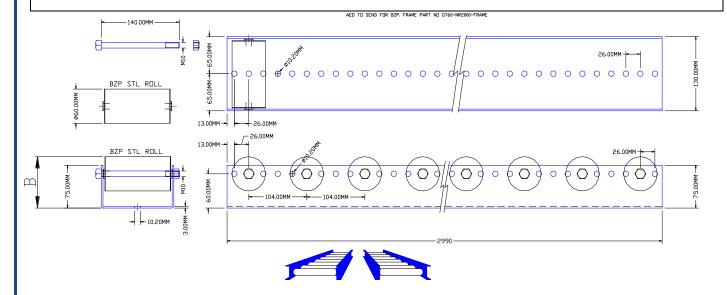

## Pallet Steel gravity track fitted with Steel Rollers

If fitted with Steel rolls ø50 suffix series type with GT50-

If fitted with Steel rolls ø60 suffix series type with GT60-

U-Section frames are a robust steel 3mm thick with bright zinc plate finish with central ø10 fixing holes running along length (underneath) at 26mm pitches.

Available rollers are ø50 or ø60 set at 104mm pitch. Rollers are bolted in position to make for secure fixing but can also be easily removed to allow additional rollers/brake rollers to be fitted.

- Frames are stocked in 3M (2990mm)
- Frame lengths can be cut down to suit individual requirements
- Rollers can be easily removed to additional fitting such as brake roller

| PART No.        | ROLLER<br>PITCH | TRACK LENGTH<br>(eg 12 x1.5m) | ROLLER         | В    | Capacity<br>Meter* | Price Length |
|-----------------|-----------------|-------------------------------|----------------|------|--------------------|--------------|
| GT50-NR2000-104 | 104MM           | x 3M                          | RG50-10-NR2000 | 85MM | 1000kgF<br>UDL     | £180/3m      |
| GT60-NR2000-104 | 104MM           | x 3M                          | RG60-10-NR2000 | 90MM | 1200kgF<br>UDL     | £190/3m      |