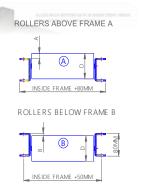

Frame A, rollers (\*except ø50) sit above frame.
Frame B, all rollers sit below frame.

OPTIONAL SIDE GUIDE/S

OPTIONAL SIDE GUIDE/S

Company Name and address:-

Signed.....Print...

Date:

Purchase order No.:

Collect or AED to despatch – circle as appropriate Comments: