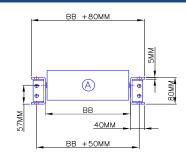

Frames stocked for convenient shipping:-

2025mm, 2400mm new 3000mm long with roller pitch divisible 75mm. Remember, your roller Ø must be less than roller pitch. le Ø76 roller pitch= 150 or more

| ROLLER Dia | A (MM) | B (MM) |  |  |
|------------|--------|--------|--|--|
| 51         | 3      | 31     |  |  |
| 60         | 7      | 27     |  |  |
| 63.5       | 8.75   | 25.25  |  |  |
| 70         | 12     | 22     |  |  |
| 76         | 15     | 19     |  |  |
| 80         | 17     | 17     |  |  |
| 89         | 21.5   | 12.5   |  |  |

Frame A, rollers (\*except ø50) sit above frame.
Frame B, all rollers sit below frame.

OPTIONAL SIDE GUIDE/S

OPTIONAL SIDE GUIDE/S

Company Name and address:-

Signed.....Print...

Date:

Purchase order No.:

Collect or AED to despatch – circle as appropriate Comments: