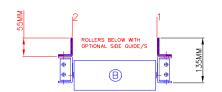

Frame A, rollers (\*except ø50) sit above frame.
Frame B, all rollers sit below frame.

OPTIONAL SIDE GUIDE/S

OPTIONAL SIDE GUIDE/S

Company Name and address:-

Signed.....Print...

Date:

Purchase order No.:

Collect or AED to despatch – circle as appropriate Comments: