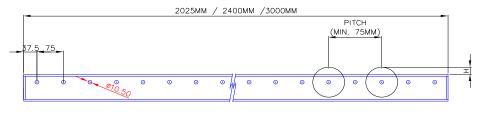

Frames stocked for convenient shipping:-

2025mm, 2400mm new 3000mm long with roller pitch divisible 75mm. Remember, your roller Ø must be less than roller pitch. le Ø76 roller pitch= 150 or more

| ROLLER Dia | A (MM) | B (MM) |  |  |
|------------|--------|--------|--|--|
| 51         | 3      | 31     |  |  |
| 60         | 7      | 27     |  |  |
| 63.5       | 8.75   | 25.25  |  |  |
| 70         | 12     | 22     |  |  |
| 76         | 15     | 19     |  |  |
| 80         | 17     | 17     |  |  |
| 89         | 21.5   | 12.5   |  |  |