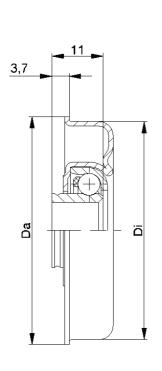

**MTR-16** 

**D** [mm]

**d** [mm] 8; 10

**C** [daN]

**T** [°C] 0° - 100°

Vactra No. 2

500

| MTR-16                       |         |         |                            |  |
|------------------------------|---------|---------|----------------------------|--|
| Туре                         | Di ±0.1 | Da ±0.2 | Load Rating <b>C [daN]</b> |  |
| MTR-30x1,2.16                | 27,6    | 29,6    | 30                         |  |
| MTR-30x1,5.16                | 27,3    | 29,6    | 30                         |  |
| Other dimensions on request! |         |         |                            |  |

- **4** Housing: Steel, Zinc plated
- **G** Bearing RL-16
  - C Bearing Shell: Steel, Hardened
  - C Inner Race: Steel, Hardened, Zinc plated
  - **&** Ball Cage: Plastic
  - **c** Ball: Steel