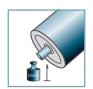

**MTR-16** 

**D** [mm]

**d** [mm] 8; 10

**C** [daN]

**T** [°C] 0° - 100°

Vactra No. 2

500

| MTR-16                       |         |         |                            |  |
|------------------------------|---------|---------|----------------------------|--|
| Туре                         | Di ±0.1 | Da ±0.2 | Load Rating <b>C [daN]</b> |  |
| MTR-30x1,2.16                | 27,6    | 29,6    | 30                         |  |
| MTR-30x1,5.16                | 27,3    | 29,6    | 30                         |  |
| Other dimensions on request! |         |         |                            |  |

## **MTR-20**

**D** [mm] 40 - 80

**d** [mm] 8; 10; 12; SW11

**C** [daN]

**T** [°C] 0° - 100°

Vactra No. 2

| MTR-20        |         |         |                            |  |
|---------------|---------|---------|----------------------------|--|
| Туре          | Di ±0.1 | Da ±0.2 | Load Rating <b>C [daN]</b> |  |
| MTR-40x1,5.20 | 37,3    | 39,5    | 80                         |  |
| MTR-40x2,0.20 | 36,3    | 39,5    | 80                         |  |
| MTR-48x1,5.20 | 45,3    | 47,5    | 80                         |  |
| MTR-50x1,5.20 | 47,3    | 49,5    | 80                         |  |
| MTR-50x2,0.20 | 46,3    | 49,5    | 80                         |  |
| MTR-60x1,5.20 | 57,3    | 59,5    | 80                         |  |
| MTR-60x2,0.20 | 56,3    | 59,5    | 80                         |  |
| MTR-80x2,0.20 | 76,4    | 79,5    | 80                         |  |