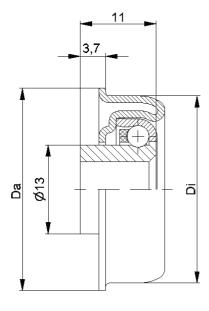

**MTR-16** 

**D** [mm]

**d** [mm] 8; 10

**C** [daN]

**T** [°C] 0° - 100°

Vactra No. 2

500

| MTR-16                       |         |         |                            |  |
|------------------------------|---------|---------|----------------------------|--|
| Туре                         | Di ±0.1 | Da ±0.2 | Load Rating <b>C [daN]</b> |  |
| MTR-30x1,2.16                | 27,6    | 29,6    | 30                         |  |
| MTR-30x1,5.16                | 27,3    | 29,6    | 30                         |  |
| Other dimensions on request! |         |         |                            |  |