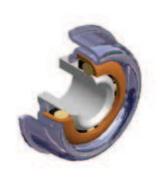

- **4** Housing: Steel, Zinc plated
- **G** Bearing RL-16
  - C Bearing Shell: Steel, Hardened
  - C Inner Race: Steel, Hardened, Zinc plated
  - **&** Ball Cage: Plastic
  - **c** Ball: Steel