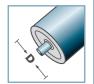

**MTR-16** 

**D** [mm]

**d** [mm] 8; 10

**C** [daN]

**T** [°C] 0° - 100°

Vactra No. 2

500

| MTR-16                       |         |         |                            |  |
|------------------------------|---------|---------|----------------------------|--|
| Туре                         | Di ±0.1 | Da ±0.2 | Load Rating <b>C [daN]</b> |  |
| MTR-30x1,2.16                | 27,6    | 29,6    | 30                         |  |
| MTR-30x1,5.16                | 27,3    | 29,6    | 30                         |  |
| Other dimensions on request! |         |         |                            |  |

## **MTR-20**

**D** [mm] 40 - 80

**d** [mm] 8; 10; 12; SW11

**C** [daN]

**T** [°C] 0° - 100°

Vactra No. 2

| MTR-20        |         |         |                            |  |
|---------------|---------|---------|----------------------------|--|
| Туре          | Di ±0.1 | Da ±0.2 | Load Rating <b>C [daN]</b> |  |
| MTR-40x1,5.20 | 37,3    | 39,5    | 80                         |  |
| MTR-40x2,0.20 | 36,3    | 39,5    | 80                         |  |
| MTR-48x1,5.20 | 45,3    | 47,5    | 80                         |  |
| MTR-50x1,5.20 | 47,3    | 49,5    | 80                         |  |
| MTR-50x2,0.20 | 46,3    | 49,5    | 80                         |  |
| MTR-60x1,5.20 | 57,3    | 59,5    | 80                         |  |
| MTR-60x2,0.20 | 56,3    | 59,5    | 80                         |  |
| MTR-80x2,0.20 | 76,4    | 79,5    | 80                         |  |