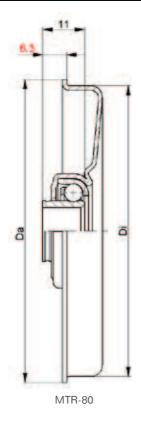

## **MTR-20**

**D** [mm] 40 - 80

**d** [mm] 8; 10; 12; SW11

**C** [daN]

**T** [°C] 0° - 100°

Vactra No. 2

| MTR-20        |         |         |                            |  |
|---------------|---------|---------|----------------------------|--|
| Туре          | Di ±0.1 | Da ±0.2 | Load Rating <b>C [daN]</b> |  |
| MTR-40x1,5.20 | 37,3    | 39,5    | 80                         |  |
| MTR-40x2,0.20 | 36,3    | 39,5    | 80                         |  |
| MTR-48x1,5.20 | 45,3    | 47,5    | 80                         |  |
| MTR-50x1,5.20 | 47,3    | 49,5    | 80                         |  |
| MTR-50x2,0.20 | 46,3    | 49,5    | 80                         |  |
| MTR-60x1,5.20 | 57,3    | 59,5    | 80                         |  |
| MTR-60x2,0.20 | 56,3    | 59,5    | 80                         |  |
| MTR-80x2,0.20 | 76,4    | 79,5    | 80                         |  |

**&** Housing: Steel, Zinc plated

**G** Bearing RL-20

**C** Bearing Shell: Steel, Hardened

Other dimensions on request!

G Inner Race: Steel, Hardened, Zinc plated

**G** Ball Cage: Plastic

**ଓ** Ball: Steel

Carton [pcs.]