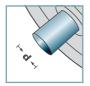

**MTR-16** 

**D** [mm]

**d** [mm] 8; 10

**C** [daN]

**T** [°C] 0° - 100°

Vactra No. 2

500

| MTR-16                       |         |         |                            |  |
|------------------------------|---------|---------|----------------------------|--|
| Туре                         | Di ±0.1 | Da ±0.2 | Load Rating <b>C [daN]</b> |  |
| MTR-30x1,2.16                | 27,6    | 29,6    | 30                         |  |
| MTR-30x1,5.16                | 27,3    | 29,6    | 30                         |  |
| Other dimensions on request! |         |         |                            |  |

## **MTR-20**

**D** [mm] 40 - 80

**d** [mm] 8; 10; 12; SW11

**C** [daN]

**T** [°C] 0° - 100°

Vactra No. 2

| MTR-20        |         |         |                            |  |
|---------------|---------|---------|----------------------------|--|
| Туре          | Di ±0.1 | Da ±0.2 | Load Rating <b>C [daN]</b> |  |
| MTR-40x1,5.20 | 37,3    | 39,5    | 80                         |  |
| MTR-40x2,0.20 | 36,3    | 39,5    | 80                         |  |
| MTR-48x1,5.20 | 45,3    | 47,5    | 80                         |  |
| MTR-50x1,5.20 | 47,3    | 49,5    | 80                         |  |
| MTR-50x2,0.20 | 46,3    | 49,5    | 80                         |  |
| MTR-60x1,5.20 | 57,3    | 59,5    | 80                         |  |
| MTR-60x2,0.20 | 56,3    | 59,5    | 80                         |  |
| MTR-80x2,0.20 | 76,4    | 79,5    | 80                         |  |