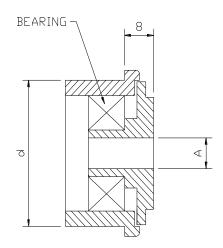

## KTR-EBH50 PLASITC END BEARINGS - 50x2.8 TUBE & 50x1.5 TUBE

| Product code      | D1 | d    | Α     | Bearing           | Tube    | Qty | Price* |
|-------------------|----|------|-------|-------------------|---------|-----|--------|
| KTR-EBH50-45-10   | 50 | 44.4 | 10    | STEEL 6202        | Ø50x2.8 |     | £2.00  |
| KTR-EBH50-45-10S  | 50 | 44.4 | 10    | STAINLESS 6202    | Ø50x2.8 |     | £3.50  |
| KTR-EBH50-45-11H  | 50 | 44.4 | 11HEX | STEEL 6202        | Ø50x2.8 |     | £2.00  |
| KTR-EBH50-45-11HS | 50 | 44.4 | 11HEX | STAINLESS 6202    | Ø50x2.8 |     | £3.50  |
| KTR-EBH50-45-12   | 50 | 44.4 | 12    | STEEL 6202        | Ø50x2.8 |     | £2.00  |
| KTR-EBH50-45-12S  | 50 | 44.4 | 12    | STAINLESS 6202    | Ø50x2.8 |     | £3.50  |
| KTR-EBH50-45-14   | 50 | 44.4 | 14    | STEEL 6202        | Ø50x2.8 |     | £2.00  |
| KTR-EBH50-45-14S  | 50 | 44.4 | 14    | STAINLESS 6202    | Ø50x2.8 |     | £3.50  |
|                   |    |      |       |                   |         |     |        |
| KTR-EBH50-47-10   | 50 | 47   | 10    | <b>STEEL 6202</b> | Ø50x.15 |     | £2.00  |
| KTR-EBH50-47-10S  | 50 | 47   | 10    | STAINLESS 6202    | Ø50x1.5 |     | £3.50  |
| KTR-EBH50-47-11H  | 50 | 47   | 11HEX | <b>STEEL 6202</b> | Ø50x1.5 |     | £2.00  |
| KTR-EBH50-47-11HS | 50 | 47   | 11HEX | STAINLESS 6202    | Ø50x1.5 |     | £3.50  |
| KTR-EBH50-47-12   | 50 | 47   | 12    | STEEL 6202        | Ø50x1.5 |     | £2.00  |
| KTR-EBH50-47-12S  | 50 | 47   | 12    | STAINLESS 6202    | Ø50x1.5 |     | £3.50  |
| KTR-EBH50-47-14   | 50 | 47   | 14    | STEEL 6202        | Ø50x1.5 |     | £2.00  |
| KTR-EBH50-47-14S  | 50 | 47   | 14    | STAINLESS 6202    | Ø50x1.5 |     | £3.50  |