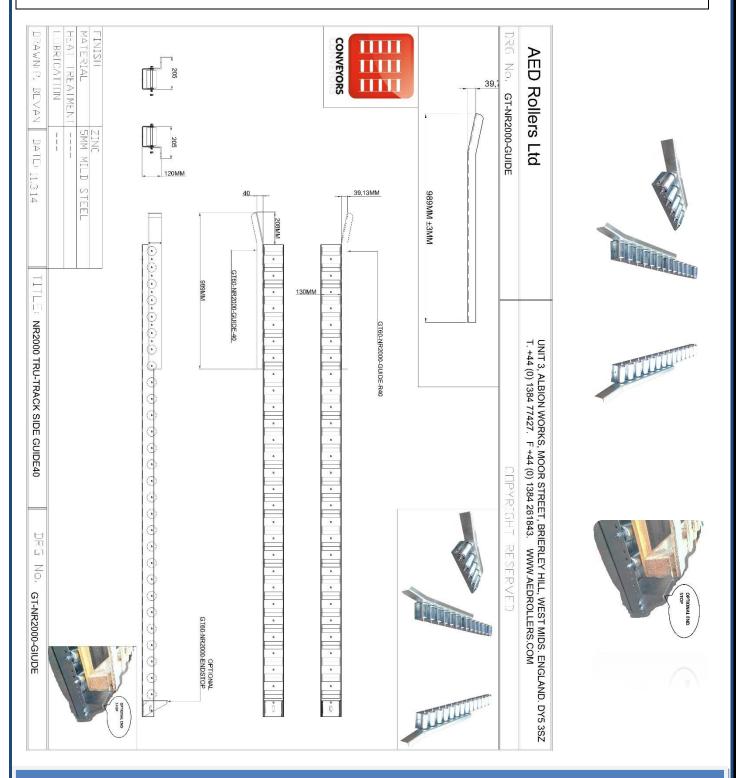

# **OPTIONAL EXTRAS**

## Series type: GT-NR2000

#### Pallet Steel gravity track fitted Side Guides and or Pallet End Stop

| Description             | FINISH | PART No.              | Compatible with All GT NR2000 frames | ALL FIXINGS<br>SUPPLIED | Price<br>+VAT |
|-------------------------|--------|-----------------------|--------------------------------------|-------------------------|---------------|
| RIGHT HAND PALLET GUIDE | BZP    | GT60-NR2000-GUIDE-R40 | YES                                  | YES                     | £18.60        |
| LEFT HAND PALLET GUIDE  | BZP    | GT60-NR2000-GUIDE-40  | YES                                  | YES                     | £18.60        |
| END STOP                | BZP    | GT60-NR2000-ENDSTOP   | YES                                  | YES                     | £18.60        |