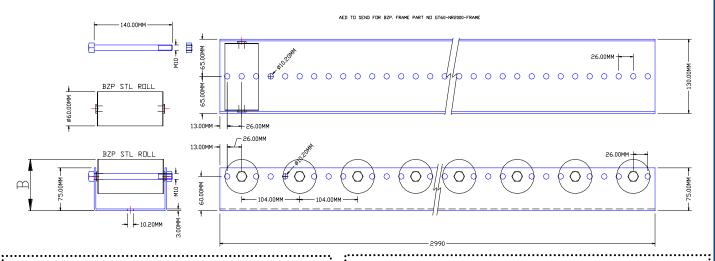

#### Pallet Steel gravity track fitted with Steel Rollers

If fitted with Steel rolls ø50 suffix series type with GT50-If fitted with Steel rolls ø60 suffix series type with GT60-

U-Section frames are a robust steel 3mm thick with bright zinc plate finish with central ø10 fixing holes running along length (underneath) at 26mm pitches.

Available rollers are ø50 or ø60 set at p104mm pitch. Rollers are bolted in position to make for secure fixing but can be easily removed to allow additional rollers/brake rollers to be fitted.

- Frames are stocked in 3M (2990mm)
- Frame lengths can be cut down to suit individual requirements
- Rollers can be easily removed to additional fitting such as brake roller

| PART No.        | ROLLER<br>PITCH | TRACK LENGTH (eg 12 x1.5m) | ROLLER         | В    | Capacity<br>Meter* | Price Length |
|-----------------|-----------------|----------------------------|----------------|------|--------------------|--------------|
| GT50-NR2000-104 | 104MM           | x 3M                       | RG50-10-NR2000 | 85MM | 1000kgF<br>UDL     | £180/3m      |
| GT60-NR2000-104 | 104MM           | x 3M                       | RG60-10-NR2000 | 90MM | 1200kgF<br>UDL     | £190/3m      |