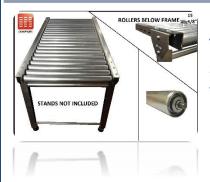

## Series type: GT-L-R

This is our custom made general purpose steel gravity track with rollers below frame

Fitted with or plastic PRG or BZP steel RG Steel rolls:- Ø30 Ø35, Ø40, Ø50 Ø55\* Ø60\*

Frames are manufactured in robust galvanised steel 3mm thick with single fold offering clean look.

Frames <100kgf UDL/linear meter – <sup>+</sup> subject to steel rollers & BB width –please ask us to confirm UDL / Maximum item weight on enquiry.

Optional extras; Powder coated to custom colour ¦ Frames also available stainless steel subject to quantity ¦ 55mm high side guide ¦ Roller End Stop

| ROLLERS BELOW FRAME B |                                                                                                    |                  |               |                                           |                           |  |  |  |  |  |  |
|-----------------------|----------------------------------------------------------------------------------------------------|------------------|---------------|-------------------------------------------|---------------------------|--|--|--|--|--|--|
| (INSIDE FRAME)        | Available conveyor variations                                                                      |                  |               |                                           |                           |  |  |  |  |  |  |
|                       | FRAME TYPE                                                                                         | MODULE<br>LENGTH | MAXIMUM<br>BB | Available roller centres<br>(PITCH in MM) | ROLLER DIAMETER           |  |  |  |  |  |  |
| BB +50MM<br>BB +80MM  | GT-L8M37                                                                                           | 1.575M           | 850MM         | 37.5, 75, 112,150                         | Ø30 Ø35 Ø40 Ø50 Ø55* Ø60* |  |  |  |  |  |  |
|                       | GT-L8M-50                                                                                          | 2.000M           | 850MM         | 100, 200, 300                             | Ø35 Ø40 Ø50 Ø55* Ø60*     |  |  |  |  |  |  |
|                       | GT-L8M37                                                                                           | 2.025M           | 850MM         | 37.5, 75, 112,150                         | Ø30Ø35Ø40Ø50Ø55*Ø60*      |  |  |  |  |  |  |
|                       | GT-L8M-60                                                                                          | 2.040M           | 850MM         | 60, 120                                   | Ø35 Ø40 Ø50 Ø55* Ø60*     |  |  |  |  |  |  |
|                       | Comments: Ø35mm rollers are available bzp steel only                                               |                  |               |                                           |                           |  |  |  |  |  |  |
|                       | * Ø55mm rollers are Ø50mm+ 2.5mm thick non-marking sleeve & *Ø60 have 5mm thick non-marking sleeve |                  |               |                                           |                           |  |  |  |  |  |  |