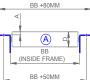

ROLLERS ABOVE FRAME A

Available conveyor variations

| FRAME TYPE   | MODULE<br>LENGTH | MAXIMUM<br>BB     | Available roller centres<br>(PITCH in MM) | ROLLER DIAMETER       |
|--------------|------------------|-------------------|-------------------------------------------|-----------------------|
| GT-L-6       | 1.575M           | 630MM             | 37.5                                      | Ø30                   |
| GT-L8M37     | 1.575M           | 850MM             | 37.5, 75, 112,150                         | Ø35 Ø40 Ø50 Ø55* Ø60* |
| GT-L8M55     | 1.705M           | 850MM             | 55, 110                                   | Ø35 Ø40 Ø50 Ø55* Ø60* |
| GT-L8M-50    | 2.000M           | 850MM             | 50, 100, 150, 200                         | Ø35 Ø40 Ø50 Ø55* Ø60* |
| GT-L8M37     | 2.025M           | 850MM             | 37.5, 75, 112,150                         | Ø35 Ø40 Ø50 Ø55* Ø60* |
| GT-L8M-60    | 2.040M           | 850MM             | 60, 120                                   | Ø35 Ø40 Ø50 Ø55* Ø60* |
|              |                  | Commen            | ts: Ø35mm rollers are avail               | able bzp steel only   |
|              |                  |                   |                                           |                       |
| Ø55mm roller | s are Ø50mm      | + 2.5mm thick non | -marking sleeve & *Ø60 ha                 | ve 5mm thick non-     |

marking sleeve

Track widths are to customer requirement; simply tell us conveyor width and the product length & weight and we will manufacture to suit

| BB<br>(Inside Frame) | Roller<br>Pitch | Frame Type & I<br>Meters rec<br>(eg 12 x2 | quired | Roller Blue,<br>Grey, or BZP | Roller<br>Diameter<br>Ø | Side Guide<br>Yes/No<br>and 1 side or both (1 or 2) |        | Product<br>Length, Width<br>Weight |    |
|----------------------|-----------------|-------------------------------------------|--------|------------------------------|-------------------------|-----------------------------------------------------|--------|------------------------------------|----|
| MM                   | MM MM           | TYPE GT-                                  | М      |                              |                         | Yes/No                                              | 1 or 2 | L xW                               | KG |
| MM                   | MM              | TYPE GT-                                  | М      |                              | Ø                       |                                                     |        | L xW                               | KG |
| MM                   | MM              | TYPE GT-                                  | М      |                              | Ø                       |                                                     |        | L xW                               | KG |
| MM                   | MM              | TYPE GT-                                  | М      |                              | Ø                       |                                                     |        | L xW                               | KG |
|                      |                 |                                           |        | •••••                        |                         |                                                     |        |                                    |    |
| Company Nan          | ne and a        | address:-                                 |        | •                            |                         |                                                     |        |                                    |    |