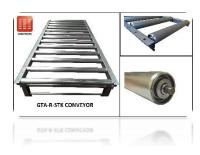

## Light/Medium Duty Gravity Conveyor Track

## Series type: GTA-R

This is our custom made general purpose steel gravity track with roller above frame

Fitted with or plastic PRG or BZP steel RG Steel rolls:- Ø30, Ø35, Ø40, Ø50 Ø55\* Ø60\*

Frames are manufactured in robust galvanised steel 3mm thick with single fold offering clean look.

Frames <100kgf UDL/linear meter – † subject to steel rollers & BB width –please ask us to confirm UDL / Maximum item weight on enquiry.

Optional extras; Powder coated to custom colour ¦ Frames also available stainless steel subject to quantity ¦ 55mm high side guide | Roller End Stop