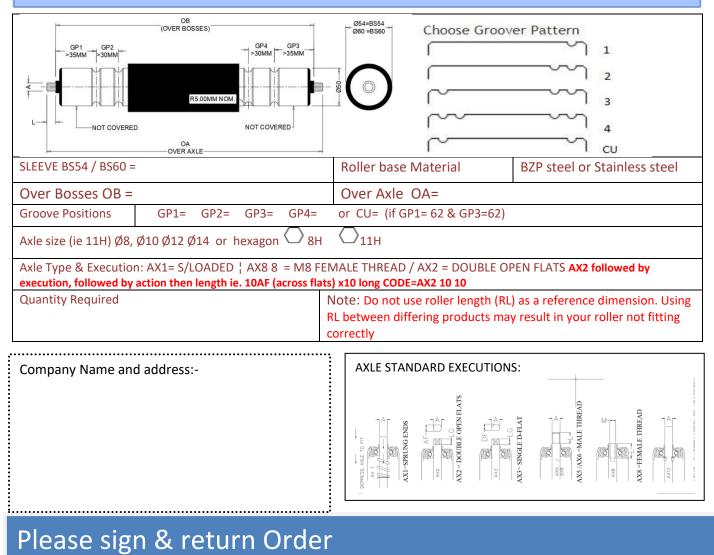

| Roller<br>Type                                                    | Finished<br>Diameter | Axle A<br>(default) | Other axles A sizes available | Minimum Length<br>Maximum Length | Load<br>Capacity† |  |
|-------------------------------------------------------------------|----------------------|---------------------|-------------------------------|----------------------------------|-------------------|--|
| GRP50–BS54                                                        | Ø55mm                | 11Hex               | Ø8, 10, 12 & 8Hex             | >200MM <1200MM                   | 30kgF UDL         |  |
| GRP50–BS60                                                        | Ø60mm                | 11Hex               | Ø8, 10, 12 & 8Hex             | >200MM <1200MM                   | 30kgF UDL         |  |
| BELOW (PREFIXED SS) ARE SUPPLIED WITH STAINLESS STEEL BASE ROLLER |                      |                     |                               |                                  |                   |  |
| SSGRP50–BS54                                                      | Ø55mm                | 11Hex               | Ø8, 10, 12 & 8Hex             | >200MM <1200MM                   | 30kgF UDL         |  |
| SSGRP50–BS60                                                      | Ø60mm                | 11Hex               | Ø8, 10, 12 & 8Hex             | >200MM <1200MM                   | 30kgF UDL         |  |
|                                                                   |                      |                     |                               |                                  |                   |  |

IMPORTANT:<sup>+</sup>Load Capacity calculated on based roller (not Sleeve capacity) and on roller lengths <850MM. For lengths greater than 850mm please ask on enquiry.