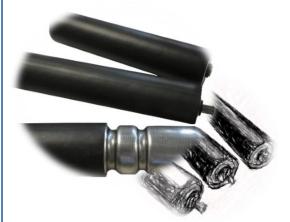

## GRP50 +BS Sleeved Round Belt powered handling – BS SLEEVE

BS54 & BS60 general purpose steel rollers with pvc 3mm or 5mm thick rubber like sleeve for manual & gravity applications

| Found in >       | MATERIAL      | Sleeve Options | Great for     |  |  |
|------------------|---------------|----------------|---------------|--|--|
| Battery Handling |               |                | Protecting    |  |  |
|                  | Steel Base    | -BS54 (55mm    | goods         |  |  |
| Despatch Areas   | Roller        | FOD)           | Non-Marking   |  |  |
| Airports         | + pvc sleeve  |                | Stone/granite |  |  |
|                  |               | -BS60 (60mm    | tops          |  |  |
| Packing Lines    | 50-60 shore A | FOD)           | Cheaper than  |  |  |
|                  |               |                | rubber        |  |  |