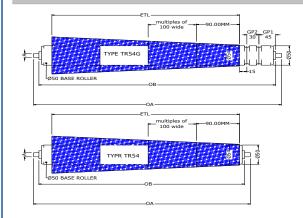

## **TR54 Series**

TR54 Series are designed for Gravity bends & fitted with free rolling bearings for effortless product transfer (Bearing type KTR.03 & MTR.20)

TR54G Series are designed powered bends on a line shaft / 24v powered system. Rollers are quiet running, fitted with sealed precision bearings &

| BASE<br>ROLLER                       | GROOVES<br>YES/NO | ROLLER<br>TYPE | AXLE<br>(AX1 / AX88) | Max.<br>Carton | BEARING<br>TYPE   |
|--------------------------------------|-------------------|----------------|----------------------|----------------|-------------------|
| Ø50 PLASTIC*                         | NO                | TR54-PRG       | *Ø10 Ø12 & 11HEX     | 30KGS          | KTR.03 PLASTIC    |
| Ø50 BZP STEEL                        | NO                | TR54           | Ø10 Ø12 & 11HEX      | 50KGS          | MTR.20 STEEL      |
| Ø50 BZP STEEL                        | YES               | TR54G          | Ø10 Ø12 & 11HEX      | 50KGS          | STEEL +6202ZZ     |
| Ø50 STAINLES STEELØ                  | YES               | SSTR54GS       | Ø10 Ø12& 11HEX       | 50KGS          | PLASTIC +S62022RS |
| Rollers are compatible with 1700-SX0 |                   |                |                      |                |                   |