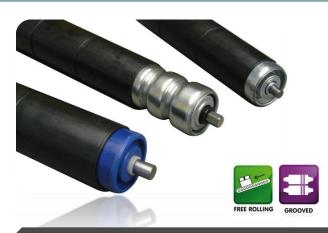

## **TR54 Series**

TR54 Series are designed for Gravity bends & fitted with free rolling bearings for effortless product transfer (Bearing type KTR.03 & MTR.20)

TR54G Series are designed powered bends on a line shaft / 24v powered system. Rollers are quiet running, fitted with sealed precision bearings &

| Found in conveyor | Suits Inside | EXTRAS           |  |
|-------------------|--------------|------------------|--|
| bends/curves      | Radius       |                  |  |
| Boxes             |              | Stainless Axles* |  |
| Totes             | 850mm 900mm  | Anti-Static      |  |
| Tyres             |              | Anti-Staticy     |  |