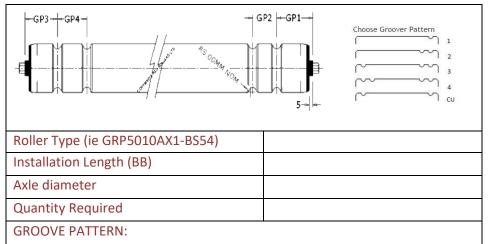

IMPORTANT: †Load Capacity calculated on based roller (not Sleeve capacity) and on roller lengths <750MM. For lengths greater than 800mm please ask on enquiry.

ORDERING CODE EXAMPLE: GRP 50 11H AX1 - BS60 610BB

......

Roller Type | Axle Size | Sleeve Diameter | BB (Installation Length)

Company Name and address:-

Signed.....Print....

Date: Purchase order No.....

Collect or Send by Carrier – circle as appropriate

Comments: