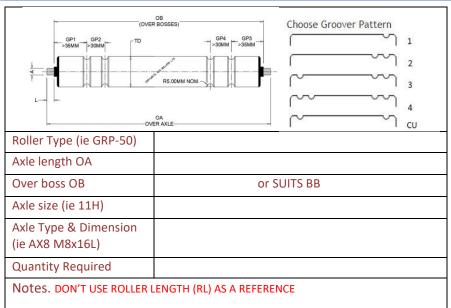

| Roller<br>Type | Roller Diameter & wall thickness | Material        | O Axle          | Axle     | Bearing<br>Type +housing |
|----------------|----------------------------------|-----------------|-----------------|----------|--------------------------|
| GRP-35         | Ø35 x1.2 wall                    | BZP STEEL       | Ø8              | 8H       | Plastic+S6001            |
| SSGRP-35       | Ø35 x1.2 wall                    | STAINLESS STEEL | Ø8              | 8H       | Plastic+S6001            |
| GRP-40         | Ø40 x1.5 wall                    | BZP STEEL       | Ø8 Ø10 Ø12      | 11H      | Plastic+6002             |
| SSGRP-40       | Ø40 x1.5 wall                    | STAINLESS STEEL | Ø8 Ø10 Ø12      | 11H      | Plastic+S6202            |
| GRP-50†        | Ø50 x1.5 wall                    | BZP STEEL       | Ø10 Ø12 Ø14 Ø15 | 8H + 11H | Steel +6202              |
| SSGRP-50†      | Ø50x1.5 wall                     | STAINLESS STEEL | Ø10 Ø12 Ø14     | 8H + 11H | Plastic +S6202           |
| GRP-60         | Ø60 x2 wall                      | BZP STEEL       | Ø10 Ø12 Ø14 Ø15 | 11H      | Steel + 6202             |

† also available protective sleeve: finished diameter 54mm (suffix BS54) & 60mm (suffix BS60)

†These are also available with taper segments (TR54) for Bends/Curves

Load Capacity is limited by the torque of the drive belt to <29kg F. Please ask us to confirm advisable load on quotation/order. Please note minimum groove distance is 35mm for GP1 & GP3 and 25mm for GP2 /GP4.