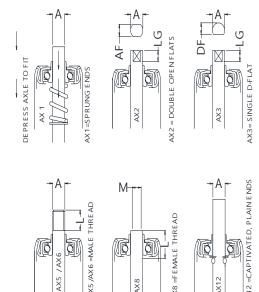

| Roller<br>Type | Roller Diameter & wall thickness | Material        | O Axle          | Axle     | Bearing<br>Type +housing |
|----------------|----------------------------------|-----------------|-----------------|----------|--------------------------|
| GRP-35         | Ø35 x1.2 wall                    | BZP STEEL       | Ø8              | 8H       | Plastic+S6001            |
| SSGRP-35       | Ø35 x1.2 wall                    | STAINLESS STEEL | Ø8              | 8H       | Plastic+S6001            |
| GRP-40         | Ø40 x1.5 wall                    | BZP STEEL       | Ø8 Ø10 Ø12      | 11H      | Plastic+6002             |
| SSGRP-40       | Ø40 x1.5 wall                    | STAINLESS STEEL | Ø8 Ø10 Ø12      | 11H      | Plastic+S6202            |
| GRP-50†        | Ø50 x1.5 wall                    | BZP STEEL       | Ø10 Ø12 Ø14 Ø15 | 8H + 11H | Steel +6202              |
| SSGRP-50†      | Ø50x1.5 wall                     | STAINLESS STEEL | Ø10 Ø12 Ø14     | 8H + 11H | Plastic +S6202           |
| GRP-60         | Ø60 x2 wall                      | BZP STEEL       | Ø10 Ø12 Ø14 Ø15 | 11H      | Steel + 6202             |