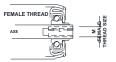

AX 8 = FEMALE THREAD (D&T)

AX 9 = PLAIN LOOSE

AX 10 = CROSS DRILLED FOR WIRE/SPLIT PIN

AX 12 = CAPTIVE AXLE

Company.....

Quantity.....

Requested despatch date.....

0