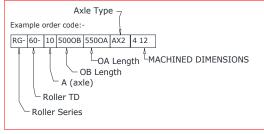

## **ROLLLER SERIES PREFIX RG** = STEEL, GRAVITY OILED BEARINGS **PRG** = PLASTIC, GRAVITY FREE **SSRG** = STAINLESS, GRAVITY FREE USE: LIGHT /MEDIUM **ROLLING ROLLING USE: LIGHT / MEDIUM USE: LIGHT DUTY PR** = STEEL, GREASED PRECISION **PRP** = PLASTIC ROLLER SEALED **SSPR** = STAINLESS, SEALED GREASED MEDIUM TO HEAVY **GREASED PRECISON PRECISION USE: MEDIUM DUTY USE: MEDIUM TO HEAVY**

IR = INDUSTRIAL ROLLER USE: HEAVY DUTY

/UNDERBELT/BULK HANDLING

AX 1 = SPRING LOADED

AX 2 = FLATTED

AX 3 = D FLAT

AX 4 = SLOTTED

AX 5 = MALE THREAD

AX 6 = TURN DOWN & MALE THREAD

AX 8 = FEMALE THREAD (D&T)

AX 9 = PLAIN LOOSE

AX 10 = CROSS DRILLED FOR WIRE/SPLIT PIN

AX 12 = CAPTIVE AXLE

Company.....

Quantity.....

Requested despatch date.....

0