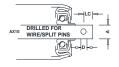

AX 8 = FEMALE THREAD (D&T)

AX 9 = PLAIN LOOSE

AX 10 = CROSS DRILLED FOR WIRE/SPLIT PIN

AX 12 = CAPTIVE AXLE

Company.....

Quantity.....

Requested despatch date.....

0