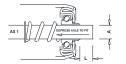

IR = INDUSTRIAL ROLLER USE: HEAVY DUTY

/UNDERBELT/BULK HANDLING

AX 1 = SPRING LOADED

AX 2 = FLATTED

AX 3 = D FLAT

AX 4 = SLOTTED

AX 5 = MALE THREAD

AX 6 = TURN DOWN & MALE THREAD