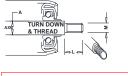

IR = INDUSTRIAL ROLLER USE: HEAVY DUTY

/UNDERBELT/BULK HANDLING

AX 1 = SPRING LOADED

AX 2 = FLATTED

AX 3 = D FLAT

AX 4 = SLOTTED

AX 5 = MALE THREAD

AX 6 = TURN DOWN & MALE THREAD