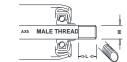

IR = INDUSTRIAL ROLLER USE: HEAVY DUTY

/UNDERBELT/BULK HANDLING

AX 1 = SPRING LOADED

AX 2 = FLATTED

AX 3 = D FLAT

AX 4 = SLOTTED

AX 5 = MALE THREAD

AX 6 = TURN DOWN & MALE THREAD