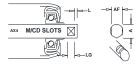

IR = INDUSTRIAL ROLLER USE: HEAVY DUTY

/UNDERBELT/BULK HANDLING

AX 1 = SPRING LOADED

AX 2 = FLATTED

AX 3 = D FLAT

AX 4 = SLOTTED

AX 5 = MALE THREAD

AX 6 = TURN DOWN & MALE THREAD