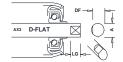

IR = INDUSTRIAL ROLLER USE: HEAVY DUTY

/UNDERBELT/BULK HANDLING

AX 1 = SPRING LOADED

AX 2 = FLATTED

AX 3 = D FLAT

AX 4 = SLOTTED

AX 5 = MALE THREAD

AX 6 = TURN DOWN & MALE THREAD