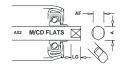

IR = INDUSTRIAL ROLLER USE: HEAVY DUTY

/UNDERBELT/BULK HANDLING

AX 1 = SPRING LOADED

AX 2 = FLATTED

AX 3 = D FLAT

AX 4 = SLOTTED

AX 5 = MALE THREAD

AX 6 = TURN DOWN & MALE THREAD