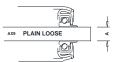

AX 8 = FEMALE THREAD (D&T)

AX 9 = PLAIN LOOSE

AX 10 = CROSS DRILLED FOR WIRE/SPLIT PIN

AX 12 = CAPTIVE AXLE

Company.....

Quantity.....

Requested despatch date.....

0