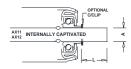

AX 8 = FEMALE THREAD (D&T)

AX 9 = PLAIN LOOSE

AX 10 = CROSS DRILLED FOR WIRE/SPLIT PIN

AX 12 = CAPTIVE AXLE

Company.....

Quantity.....

Requested despatch date.....

0