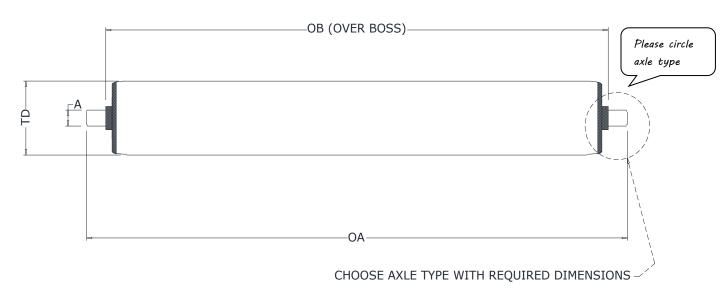

IR = INDUSTRIAL ROLLER USE: HEAVY DUTY

/UNDERBELT/BULK HANDLING

AX 1 = SPRING LOADED

AX 2 = FLATTED

AX 3 = D FLAT

AX 4 = SLOTTED

AX 5 = MALE THREAD

AX 6 = TURN DOWN & MALE THREAD

AX 8 = FEMALE THREAD (D&T)

AX 9 = PLAIN LOOSE

AX 10 = CROSS DRILLED FOR WIRE/SPLIT PIN

AX 12 = CAPTIVE AXLE

Company.....

Quantity.....

Requested despatch date.....

0