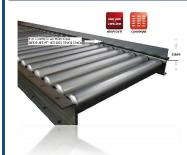

## HD5 is our <1000kg UDL Steel gravity track

Fitted with or IR or PR Steel rolls:-Ø50, Ø60, Ø63.5, Ø70, Ø76, Ø80, Ø89MM

Frames are manufactured in robust steel 5mm thick with double fold for <1000kgf UDL/linear meter – subject to rollers & mounting supports.

Frames are zinc plated (BZP) as standard or, as optional extra, powder coated to custom colour. Frames also available stainless steel subject to quantity.

Frames stocked for convenient shipping:-

2025 /2400mm long with roller pitch divisible 75mm & new 3000mm long with roller pitch divisible by 150mm