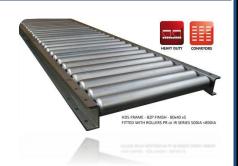

## HD5 is our <1000kg UDL Steel gravity track

Fitted with or IR or PR Steel rolls:-Ø50, Ø60, Ø63.5, Ø70, Ø76, Ø80, Ø89MM

Frames are manufactured in robust steel 5mm thick with double fold for <1000kgf UDL/linear meter – subject to rollers & mounting supports.

Frames are zinc plated (BZP) as standard or, as optional extra, powder coated to custom colour. Frames also available stainless steel subject to quantity.

Frames stocked for convenient shipping:-

2025 /2400mm long with roller pitch divisible 75mm & new 3000mm long with roller pitch divisible by 150mm