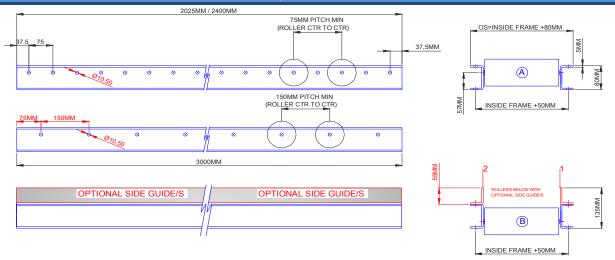

Frames are zinc plated (BZP) as standard or, as optional extra, powder coated to custom colour. Frames also available stainless steel subject to quantity.

Frames stocked for convenient shipping:-

2025 /2400mm long with roller pitch divisible 75mm & new 3000mm long with roller pitch divisible by 150mm

| A (MM) | B (MM)                           |  |
|--------|----------------------------------|--|
| 2      | 32                               |  |
| 7      | 27                               |  |
| 8.75   | 25.25                            |  |
| 12     | 22                               |  |
| 15     | 19                               |  |
| 17     | 17                               |  |
| 21.5   | 12.5                             |  |
|        | 2<br>7<br>8.75<br>12<br>15<br>17 |  |

Frame A, rollers (\*except ø50) sit above frame. Frame B, all rollers sit below frame.

Company Name and address:-

Signed.....Print....

Date:

Purchase order No.:

Collect or AED to despatch – circle as appropriate Comments: