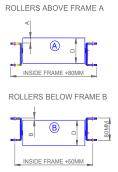

| A (MM) | B (MM)                           |  |
|--------|----------------------------------|--|
| 2      | 32                               |  |
| 7      | 27                               |  |
| 8.75   | 25.25                            |  |
| 12     | 22                               |  |
| 15     | 19                               |  |
| 17     | 17                               |  |
| 21.5   | 12.5                             |  |
|        | 2<br>7<br>8.75<br>12<br>15<br>17 |  |

Frame A, rollers (\*except ø50) sit above frame. Frame B, all rollers sit below frame.

Company Name and address:-

Signed.....Print....

Date:

Purchase order No.:

Collect or AED to despatch – circle as appropriate Comments: