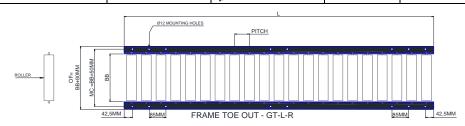

- 1575mm long with roller pitch divisible by 37.5\*
- New 1705mm long with roller pitch 55mm
- 2000mm long with roller pitch divisible by 50/100 \*
- 2025mm long with roller pitch divisible by 37.5mm\*
- 2040mm long with roller pitch divisible by 60mm

**FREE ROLLING** 

Track widths are to customer requirement; simply tell us what width, roller diameter and if the rollers are plastic or steel & we will manufacture to suit.

| INSIDE FRAME | ROLLER<br>PITCH | TRACK LENGTH<br>(eg 12 x2m) | FRAME OPTION<br>(ie GTA-R) | ROLLER DIAMETER<br>& MATERIAL | STANDS<br>(YES / NO) | WORKING<br>LOAD |
|--------------|-----------------|-----------------------------|----------------------------|-------------------------------|----------------------|-----------------|
|              |                 |                             |                            | Ø                             |                      |                 |
|              |                 |                             |                            | Ø                             |                      |                 |
|              |                 |                             |                            | Ø                             |                      |                 |