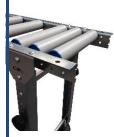

## Multi-Purpose gravity conveyor track.

## Series type: GT-L

L profile 3mm thick Steel gravity track fitted with Steel or Plastic rollers made to any width starting from 200mm upto 1200mm BB\*\*.

\*\*fitted with ø50 RG steel rollers only.

Available rollers:-