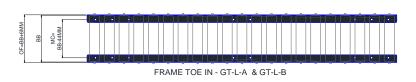

## Series type: GT-L

L profile 3mm thick Steel gravity track fitted with Steel or Plastic rollers made to any width starting from 200mm upto 1200mm BB\*\*.

\*\*fitted with ø50 RG steel rollers only.

Available rollers:-

Frame GT-L-A & GT-L-B, Roller situ:= \$\phi\_20=5\text{mm}\$ below, \$\phi\_30=0\text{mm}\$ flush, \$\phi\_35=2.5\text{mm}\$ above, \$\phi\_40=5\text{mm}\$ \$\phi\_50=10\text{mm}\$ above

Frames are a robust steel 3mm thick, with BZP finish. Alternative powder coat finish is available – AED standard is Blue RAL 5002. Frames are stocked for convenient shipping in:-