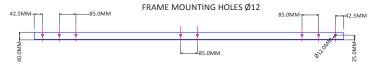

- 1575mm long with roller pitch divisible by 37.5\*
- New 1705mm long with roller pitch 55mm
- 2000mm long with roller pitch divisible by 50/100 \*
- 2025mm long with roller pitch divisible by 37.5mm\*
- 2040mm long with roller pitch divisible by 60mm