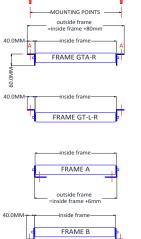

RG Steel rolls:- ø30mm, ø35mm, ø40mm, ø50mm PRG Plastic rolls:- ø30mm, ø40mm, ø50mm

Frame GTA-R,) Roller situ above frame:- Rollers ø35, Ø40, Ø50 Frame GT-L-R, Roller situ below frame:- Rollers ø30, Ø35, ø40, ø50mm.

Frame GT-L-A & GT-L-B, Roller situ:= \$\phi\_20=5\text{mm}\$ below, \$\phi\_30=0\text{mm}\$ flush, \$\phi\_35=2.5\text{mm}\$ above, \$\phi\_40=5\text{mm}\$ \$\phi\_50=10\text{mm}\$ above

Frames are a robust steel 3mm thick, with BZP finish. Alternative powder coat finish is available – AED standard is Blue RAL 5002. Frames are stocked for convenient shipping in:-

## Frame options

| Company | ١ | lame | and | ad | С | lress: |
|---------|---|------|-----|----|---|--------|
|---------|---|------|-----|----|---|--------|

Signed.....Print....

Date:

Enquiry/ Purchase order No.: